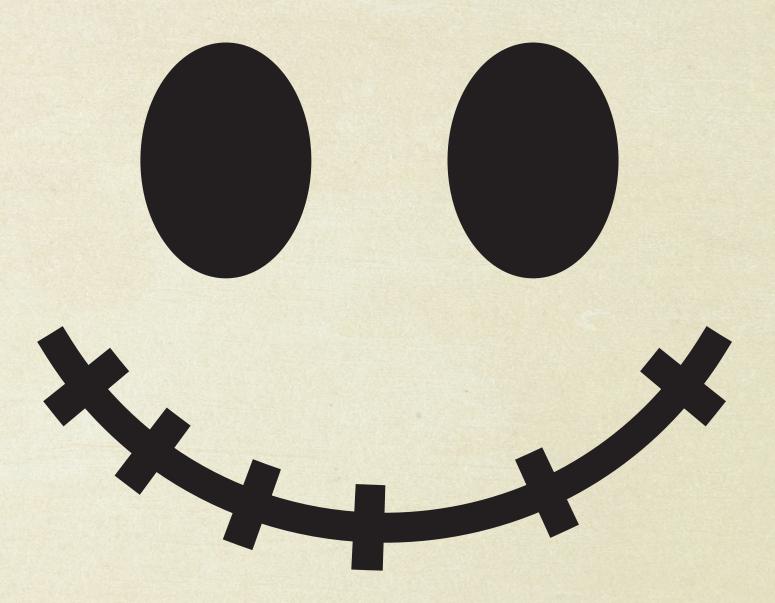

## MATTRESS MONSTERS Jrick-or-Treat Bag BOO-IT-YOURSELF ACTIVITY

Jime to Ghost to bed

Cut out the black shapes above to trace on top of your felt, then hot glue your felt pieces to your pillowcase to create your mattress monster.