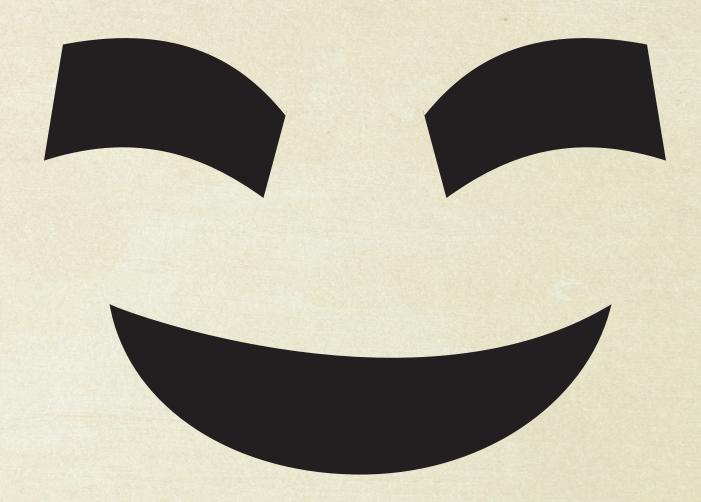

## MATTRESS MONSTERS Jrick-or-Treat Bag BOO-IT-YOURSELF ACTIVITY

Back-to-Bed-O-Lantern

Cut out the black shapes above to trace on top of your felt, then hot glue your felt pieces to your pillowcase to create your mattress monster.