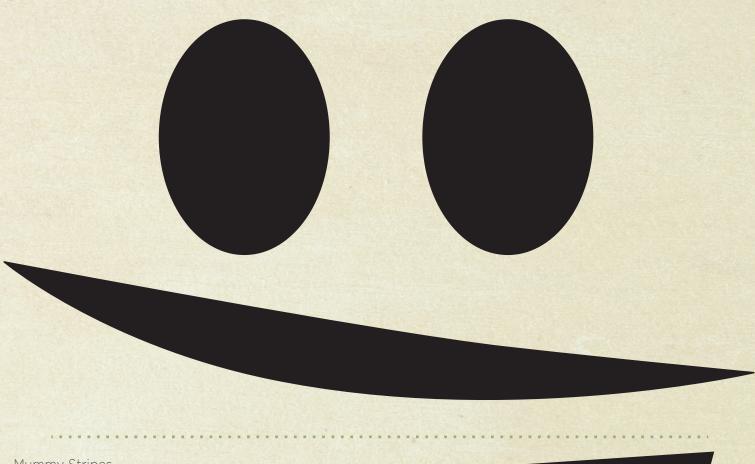

## MATTRESS MONSTERS Jrick-or-Treat Bag BOO-IT-YOURSELF ACTIVITY

Mummy, wake up!

Mummy Stripes

Cut out the black shapes above to trace on top of your felt, then hot glue your felt pieces to your pillowcase to create your mattress monster.